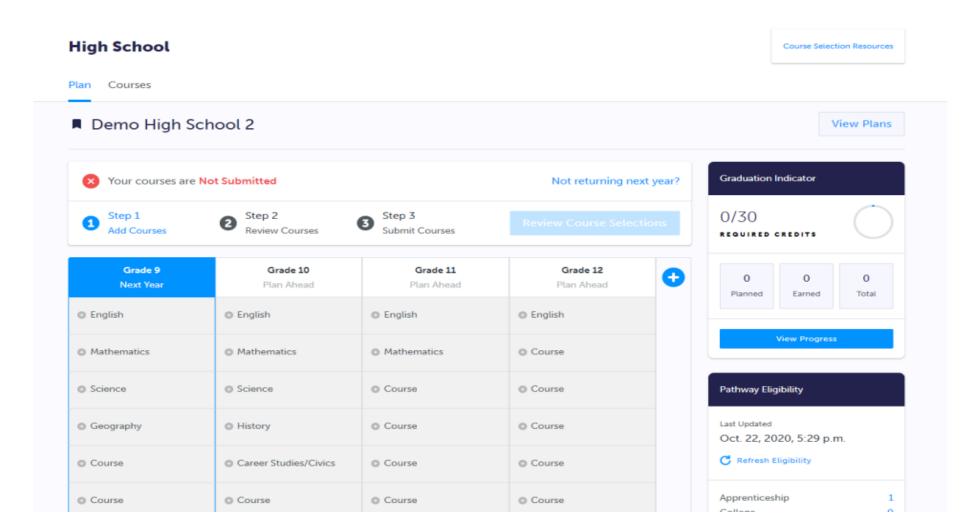

# STEP 3: Add courses to your High School Plan. Click on + Course to select from courses at your school.

## STEP 4: Click on Review Course Selections to review your chosen courses.