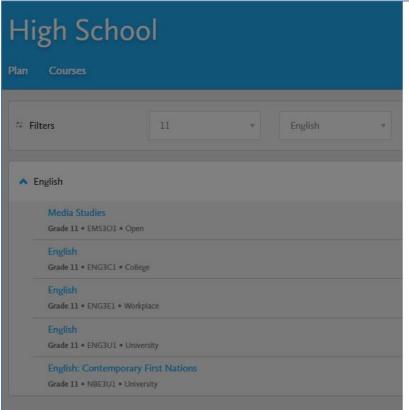

# Course Selection Instructions

Go to <a href="http://www.myblueprint.ca/hcdsb">http://www.myblueprint.ca/hcdsb</a> and login.

Read the course description and check to make sure that you have the prerequisite.