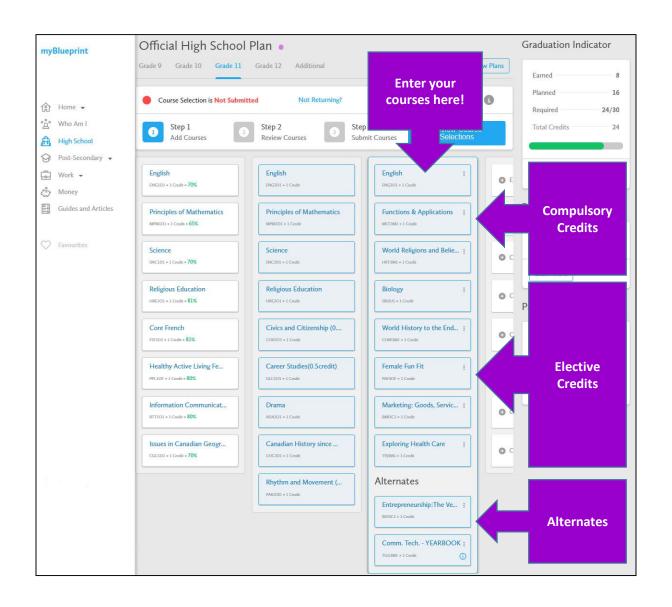

# Course Selection Instructions

Go to <a href="http://www.myblueprint.ca/hcdsb">http://www.myblueprint.ca/hcdsb</a> and login.

Read the course description and check to make sure that you have the prerequisite.