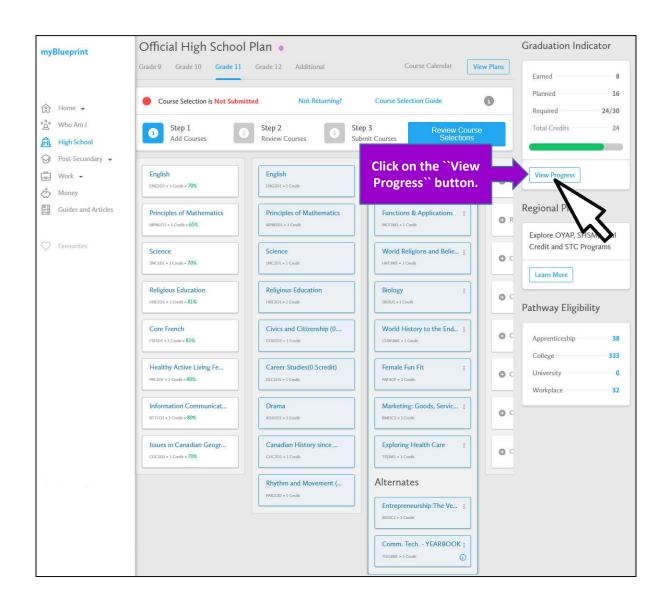

# Course Selection Instructions

Go to <a href="http://www.myblueprint.ca/hcdsb">http://www.myblueprint.ca/hcdsb</a> and login.

Read the course description and check to make sure that you have the prerequisite.

## Course Selection Sign-Off 2017/2018

#### Courses Selected (8)

| Course | Name                                 | Туре               | Credit | Requirement | Issues |
|--------|--------------------------------------|--------------------|--------|-------------|--------|
| ENG3U1 | English                              | University         | 1      | English     |        |
| MCF3M1 | Functions & Applications             | University/College | - 1    | Math        |        |
| HRT3M1 | World Religions and Belief Traditi   | University/College | 1      | Elective    |        |
| SBI3U1 | Biology                              | University         | 1      | Grp 3       |        |
| PAF3OF | Female Fun Fit                       | Open               | 1      | Elective    |        |
| CHW3M1 | World History to the End of the Fift | University/College | 1      | Grp 1       |        |
| TPJ3M1 | Exploring Health Care                | University/College | 1      | Elective    |        |
| BMI3C1 | Marketing: Goods, Services, Events   | College            | 1      | Elective    | 8      |

#### **Ontario Secondary School Diploma Status**

|            | English | French | Math | Science | Art | PhysEd | Civics | Careers | History | Geog | Grp 1 | Grp 2 | Grp 3 | Comp. | Elective |    |
|------------|---------|--------|------|---------|-----|--------|--------|---------|---------|------|-------|-------|-------|-------|----------|----|
| Required   | 4       | 1      | 3    | 2       | 1   | 1      | 0.5    | 0.5     | 1       | 1    | 1     | 1     | 1     | 18    | 12       | 30 |
| Earned     | 1       | 1      | 1    | 1       | 0   | 1      | 0      | 0       | 0       | 1    | 0     | 1     | 0     | 7     | 1        | 8  |
| On Track * | 3       | 1      | 3    | 2       | 1   | 1      | 0.5    | 0.5     | 1       | 1    | 1     | 1     | 1     | 17    | 7        | 24 |