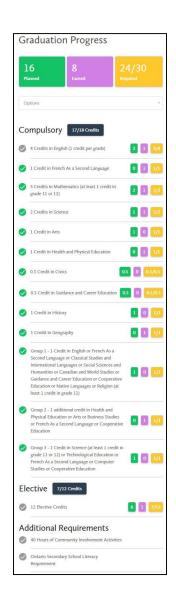

#### **Ontario Secondary School Diploma Status**

|            | English | French | Math | Science | Art | PhysEd | Civics | Careers | History | Geog | Grp 1 | Grp 2 | Grp 3 | Comp. | Elective |    |
|------------|---------|--------|------|---------|-----|--------|--------|---------|---------|------|-------|-------|-------|-------|----------|----|
| Required   | 4       | 1      | 3    | 2       | 1   | 1      | 0.5    | 0.5     | 1       | 1    | 1     | 1     | 1     | 18    | 12       | 30 |
| Earned     | 1       | 1      | 1    | 1       | 0   | 1      | 0      | 0       | 0       | 1    | 0     | 1     | 0     | 7     | 1        | 8  |
| On Track * | 3       | 1      | 3    | 2       | 1   | 1      | 0.5    | 0.5     | 1       | 1    | 1     | 1     | 1     | 17    | 7        | 24 |

<sup>\*</sup> On Track includes earned, current and next year courses. Students must also complete 40 hours of Community Involvement and the Ontario Secondary School Literacy Test to graduate. Please see your Counsellor for your current status regarding these requirements.