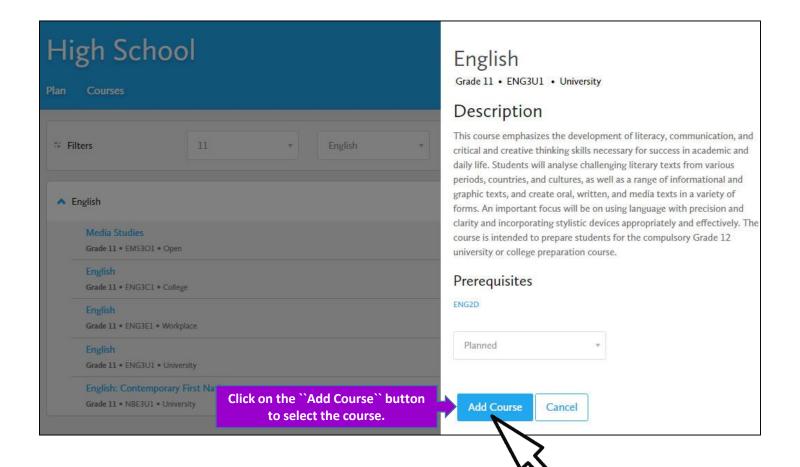

Grade 11 • ENG3U1 • University

# Description

This course emphasizes the development of literacy, communication, and critical and creative thinking skills necessary for success in academic and daily life. Students will analyse challenging literary texts from various periods, countries, and cultures, as well as a range of informational and graphic texts, and create oral, written, and media texts in a variety of forms. An important focus will be on using language with precision and clarity and incorporating stylistic devices appropriately and effectively. The course is intended to prepare students for the compulsory Grade 12 university or college preparation course.

## Prerequisites

ENG2D

Planned \*

Add Course

Cancel