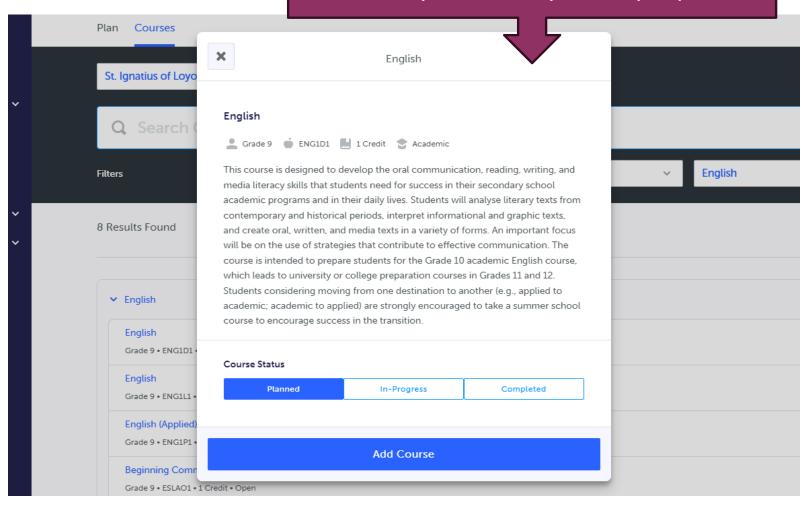

Read the course & check to make sure that this is the course you want and in later years to make sure you have the prerequisite.