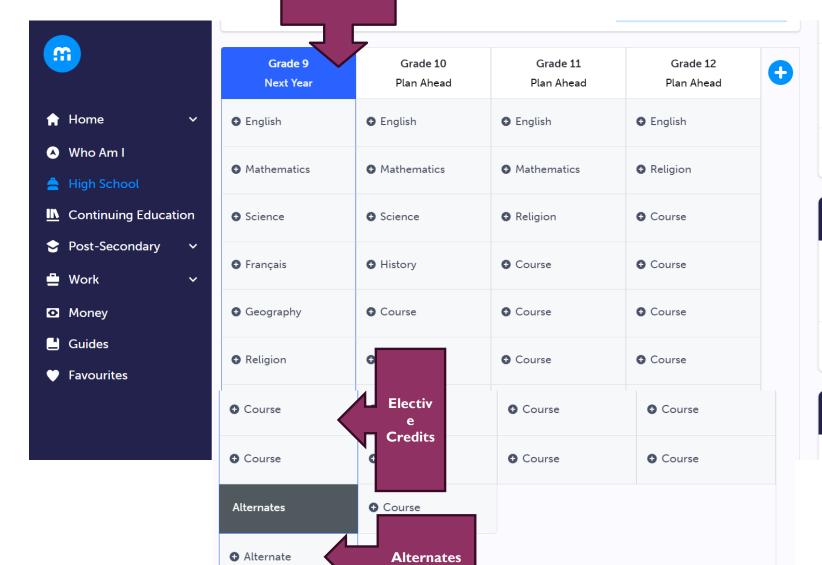

## Username/Email Password Password Log In Use your email address and password to log in.

n-

Enter your courses here!

| Grade 9<br>Next Year | Grade 10<br>Plan Ahead               | Grade 11<br>Plan Ahead | Grade 12<br>Plan Ahead | • |
|----------------------|--------------------------------------|------------------------|------------------------|---|
| • English            | To select a cour<br>click on the tex | se, <sub>English</sub> | • English              |   |
| ◆ Mathematics        | • Mathematics                        | • Mathematics          | • Religion             |   |
| <b>◆</b> Science     | <b>◆</b> Science                     | • Religion             | • Course               |   |
| • Français           | • History                            | • Course               | • Course               |   |
| • Geography          | • Course                             | • Course               | • Course               |   |
| • Religion           | • Civics                             | • Course               | • Course               |   |
| • Course             | • Careers                            | • Course               | • Course               |   |
| • Course             | • Religion                           | <b>A</b> Course        | ♠ Course               |   |