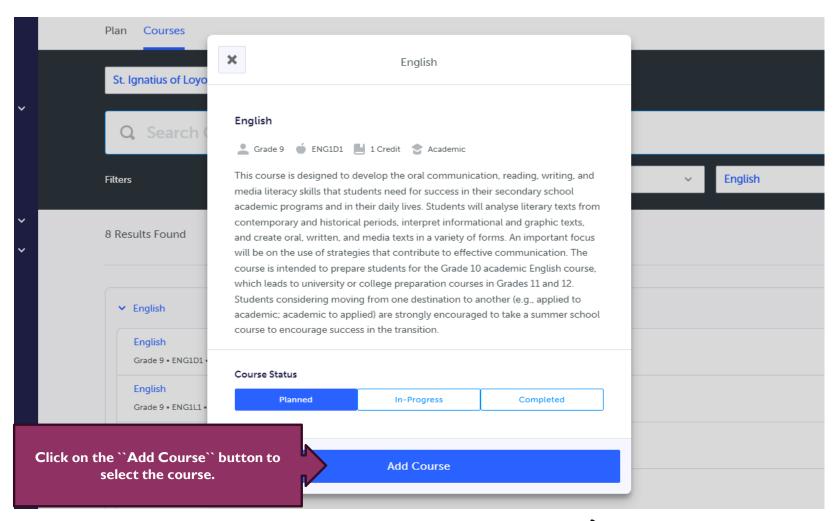

Read the course & check to make sure that this is the course you want and in later years to make sure you have the prerequisite.