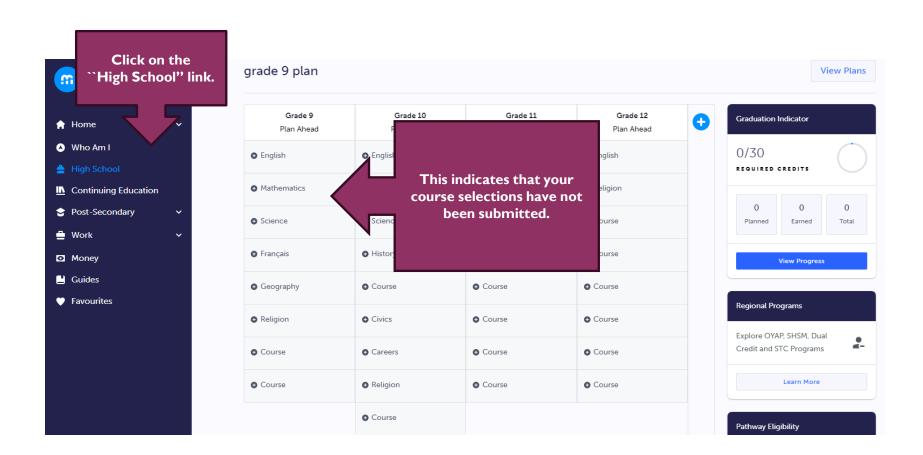

www.myBlueprint.ca

**Course Selection Instructions** 

Course selection needs to be done in My Blueprint. Please use the Course Selection Guide for course offerings.

See <u>loyola.hcdsb.org</u> under Student Services for full instructions under My Blueprint