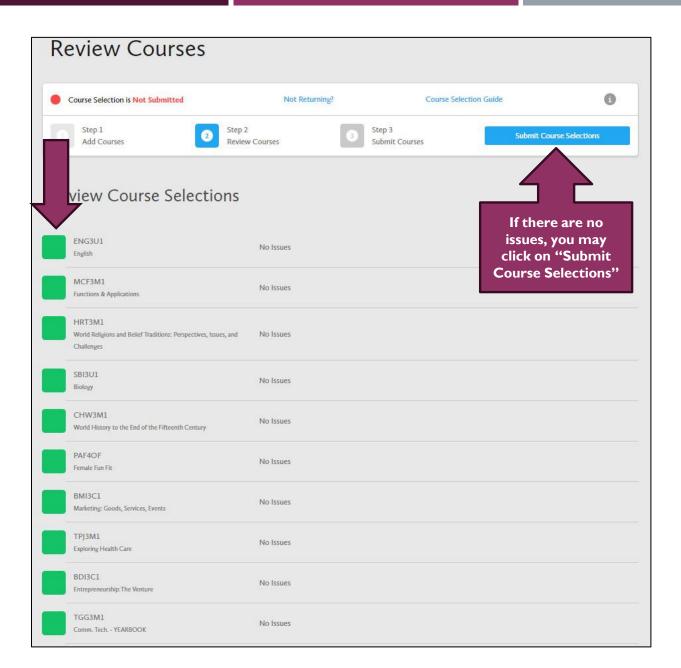

| • Religion             | • Course               |   |
| • Français           | • History                            | • Course               | • Course               |   |
| • Geography          | • Course                             | • Course               | • Course               |   |
| • Religion           | • Civics                             | • Course               | • Course               |   |
| • Course             | • Careers                            | • Course               | • Course               |   |
| • Course             | • Religion                           | <b>A</b> Course        | ♠ Course               |   |



Read the course & check to make sure that this is the course you want and in later years to make sure you have the prerequisite.