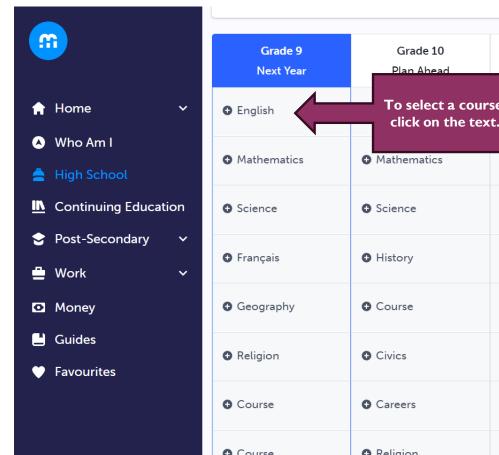

## Username/Email Password Password Log In Use your email address and password to log in.

n-

Enter your courses here!

| Grade 9<br>Next Year | Grade 10<br>Plan Ahead               | Grade 11<br>Plan Ahead | Grade 12<br>Plan Ahead | • |
|----------------------|--------------------------------------|------------------------|------------------------|---|
| • English            | To select a cour<br>click on the tex | se, <sub>English</sub> | • English              |   |
| ◆ Mathematics        | • Mathematics                        | • Mathematics          | • Religion             |   |
| <b>◆</b> Science     | <b>◆</b> Science                     | • Religion             | • Course               |   |
| • Français           | • History                            | • Course               | • Course               |   |
| • Geography          | • Course                             | • Course               | • Course               |   |
| • Religion           | • Civics                             | • Course               | • Course               |   |
| • Course             | • Careers                            | • Course               | • Course               |   |
| • Course             | • Religion                           | <b>A</b> Course        | ♠ Course               |   |