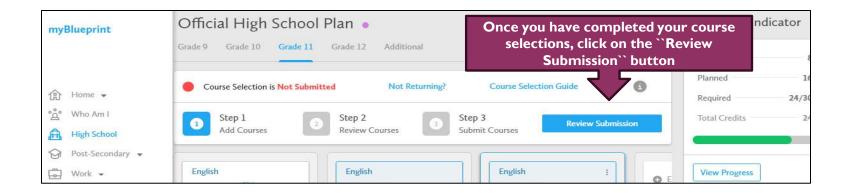

| • Religion             | • Course               |   |
| • Français           | • History                            | • Course               | • Course               |   |
| • Geography          | • Course                             | • Course               | • Course               |   |
| • Religion           | • Civics                             | • Course               | • Course               |   |
| • Course             | • Careers                            | • Course               | • Course               |   |
| • Course             | • Religion                           | <b>A</b> Course        | ♠ Course               |   |



Read the course & check to make sure that this is the course you want and in later years to make sure you have the prerequisite.