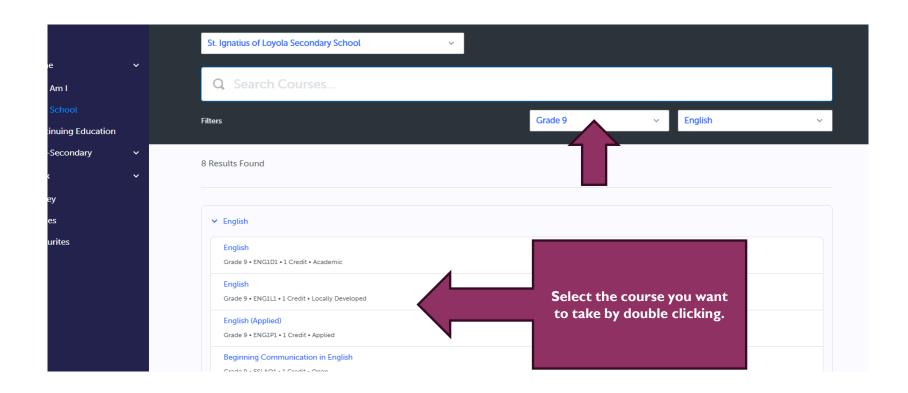

Read the course & check to make sure that this is the course you want and in later years to make sure you have the prerequisite.