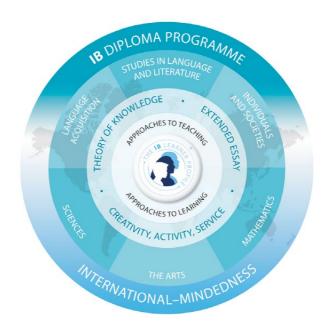

### **IB Learner Profile**

**Inquirers** 

Knowledgeable

**Thinkers** 

Communicators

Risk Takers

**Principled** 

Caring

Open-minded

Well-balanced

Reflective

The IB learner profile represents 10 attributes, and others like them, can help individuals and groups become responsible members of local, national and global communities.